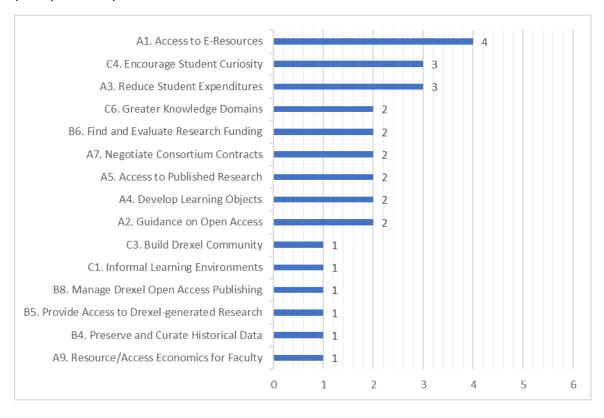

# D2. the Libraries contributions that are MOST ESSENTIAL for Drexel University's success (Multiple Choice)