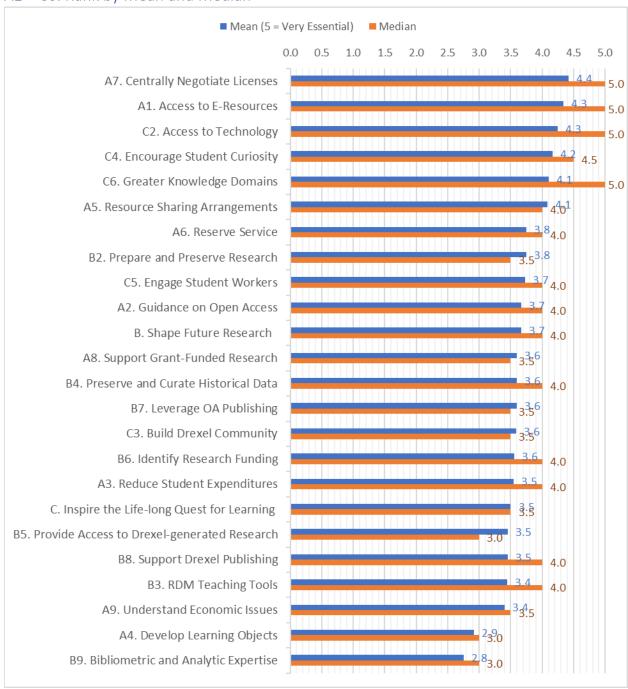

#### A1 – C6. Rank by Mean and Median

- A. Contain the Costs of Higher Education
- B. Shape Future Research
- C. Inspire the Life-long Quest for Learning