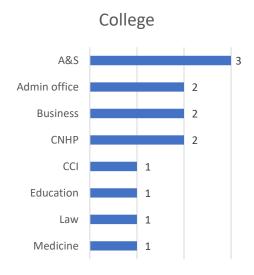

## E. Demographic Info

| Measure | Years at Drexel |
|---------|-----------------|
| Mean    | 7.7             |
| Median  | 6               |
| Max     | 17              |
| Min     | 1               |