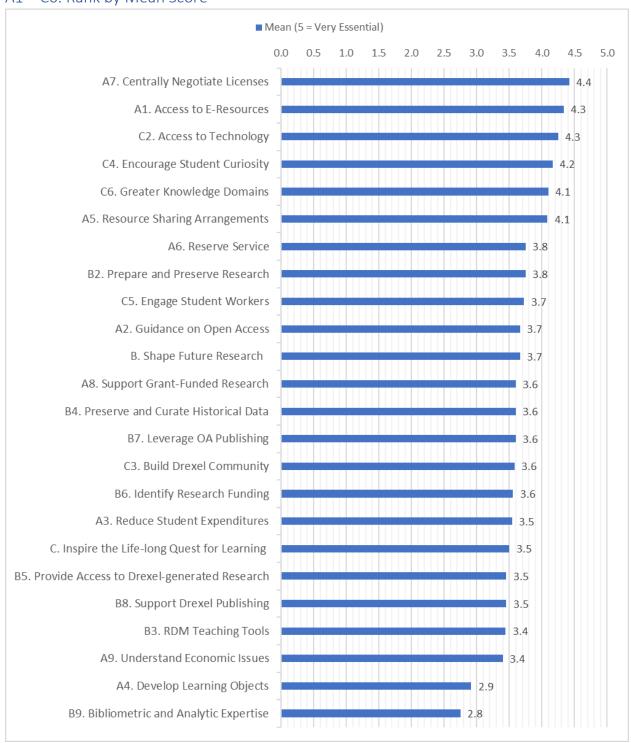

# Drexel University Libraries Essential Service Faculty Survey Results

May 20, 2020 [compiled Kim 2020 05 20]

Total Number of Responses: 12

#### A1 - C6. Questions' Mean Score



#### A1 – C6. Rank by Mean Score



#### A1 – C6. Rank by Mean and Median



- A. Contain the Costs of Higher Education
- B. Shape Future Research
- C. Inspire the Life-long Quest for Learning

### D1. Most Essential Contributions the Libraries Makes to Your Work

(Multiple choice)



# D2. the Libraries contributions that are MOST ESSENTIAL for Drexel University's success (Multiple Choice)



## E. Demographic Info





| Measure | Years at Drexel |
|---------|-----------------|
| Mean    | 7.7             |
| Median  | 6               |
| Max     | 17              |
| Min     | 1               |