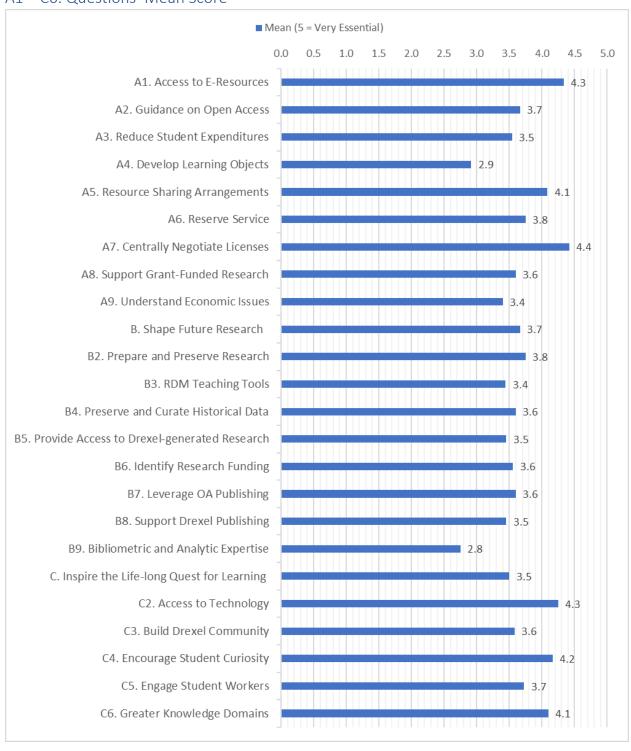

# Drexel University Libraries Essential Service Faculty Survey Results

May 20, 2020 [compiled Kim 2020 05 20]

Total Number of Responses: 12

#### A1 - C6. Questions' Mean Score



#### A1 – C6. Rank by Mean Score



#### A1 – C6. Rank by Mean and Median



- A. Contain the Costs of Higher Education
- B. Shape Future Research
- C. Inspire the Life-long Quest for Learning

### D1. Most Essential Contributions the Libraries Makes to Your Work

(Multiple choice)



# D2. the Libraries contributions that are MOST ESSENTIAL for Drexel University's success (Multiple Choice)



## E. Demographic Info





| Measure | Years at Drexel |
|---------|-----------------|
| Mean    | 7.7             |
| Median  | 6               |
| Max     | 17              |
| Min     | 1               |