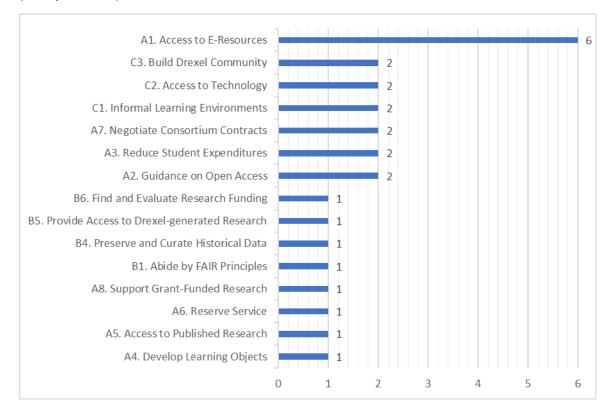

### D1. Most Essential Contributions the Libraries Makes to Your Work

(Multiple choice)