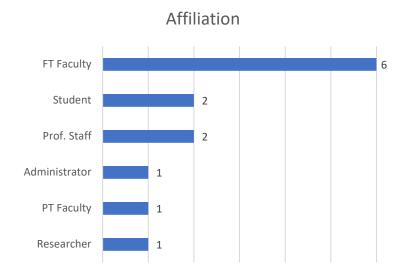

## E. Demographic Info

| Measure | Years at Drexel |
|---------|-----------------|
| Mean    | 7.7             |
| Median  | 6               |
| Max     | 17              |
| Min     | 1               |